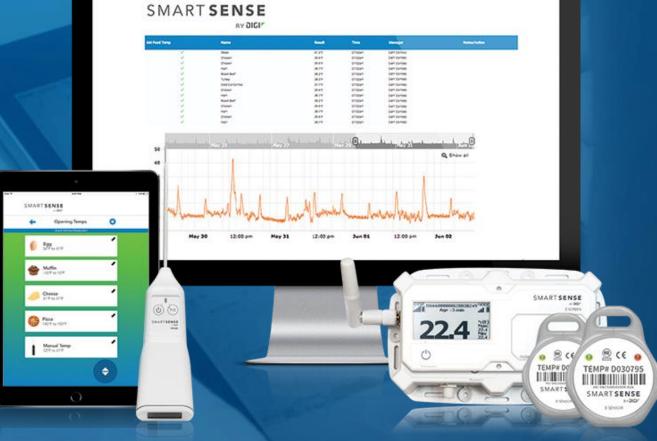

#### SMART SENSE BY DIGI **SOLUTIONS IMPERATIVES**

**⊠**Create/Embrace **Raving Fans** 

**⊠**Integration

**⊠**Grow the Subscriber Base

Broaden Monitoring and Alerting

**Advance Analytics** 

| CONTRACTOR    | 10100       | 2122.0                                                                                                                                                                                                                                                                                                                                                                                                                                                                                                                                                                                                                                                                                                                                                                                                                                                                                                                                                                                                                                                                                                                                                                                                                                                                                                                                                                                                                                                                                                                                                                                                                                                                                                                                                                                                                                                                                                                                                                                                                                                                                                                         | March 11                   | 25000              |
|---------------|-------------|--------------------------------------------------------------------------------------------------------------------------------------------------------------------------------------------------------------------------------------------------------------------------------------------------------------------------------------------------------------------------------------------------------------------------------------------------------------------------------------------------------------------------------------------------------------------------------------------------------------------------------------------------------------------------------------------------------------------------------------------------------------------------------------------------------------------------------------------------------------------------------------------------------------------------------------------------------------------------------------------------------------------------------------------------------------------------------------------------------------------------------------------------------------------------------------------------------------------------------------------------------------------------------------------------------------------------------------------------------------------------------------------------------------------------------------------------------------------------------------------------------------------------------------------------------------------------------------------------------------------------------------------------------------------------------------------------------------------------------------------------------------------------------------------------------------------------------------------------------------------------------------------------------------------------------------------------------------------------------------------------------------------------------------------------------------------------------------------------------------------------------|----------------------------|--------------------|
|               |             |                                                                                                                                                                                                                                                                                                                                                                                                                                                                                                                                                                                                                                                                                                                                                                                                                                                                                                                                                                                                                                                                                                                                                                                                                                                                                                                                                                                                                                                                                                                                                                                                                                                                                                                                                                                                                                                                                                                                                                                                                                                                                                                                |                            | -                  |
| This          | 4.0         | 17304                                                                                                                                                                                                                                                                                                                                                                                                                                                                                                                                                                                                                                                                                                                                                                                                                                                                                                                                                                                                                                                                                                                                                                                                                                                                                                                                                                                                                                                                                                                                                                                                                                                                                                                                                                                                                                                                                                                                                                                                                                                                                                                          | (an parties                |                    |
| Photosite .   | 36.67       | 8710341                                                                                                                                                                                                                                                                                                                                                                                                                                                                                                                                                                                                                                                                                                                                                                                                                                                                                                                                                                                                                                                                                                                                                                                                                                                                                                                                                                                                                                                                                                                                                                                                                                                                                                                                                                                                                                                                                                                                                                                                                                                                                                                        | Den Cantes                 |                    |
| Proven        | 314.9       | 171041                                                                                                                                                                                                                                                                                                                                                                                                                                                                                                                                                                                                                                                                                                                                                                                                                                                                                                                                                                                                                                                                                                                                                                                                                                                                                                                                                                                                                                                                                                                                                                                                                                                                                                                                                                                                                                                                                                                                                                                                                                                                                                                         | Gen Danielo                |                    |
| ter.          | 36.74       | 8/36#1                                                                                                                                                                                                                                                                                                                                                                                                                                                                                                                                                                                                                                                                                                                                                                                                                                                                                                                                                                                                                                                                                                                                                                                                                                                                                                                                                                                                                                                                                                                                                                                                                                                                                                                                                                                                                                                                                                                                                                                                                                                                                                                         | den barroes                |                    |
| tuar bot      | 18.27       | 873641                                                                                                                                                                                                                                                                                                                                                                                                                                                                                                                                                                                                                                                                                                                                                                                                                                                                                                                                                                                                                                                                                                                                                                                                                                                                                                                                                                                                                                                                                                                                                                                                                                                                                                                                                                                                                                                                                                                                                                                                                                                                                                                         | dam damlary                |                    |
| luter .       | 08.04       | 8710341                                                                                                                                                                                                                                                                                                                                                                                                                                                                                                                                                                                                                                                                                                                                                                                                                                                                                                                                                                                                                                                                                                                                                                                                                                                                                                                                                                                                                                                                                                                                                                                                                                                                                                                                                                                                                                                                                                                                                                                                                                                                                                                        | Gen Gentery                |                    |
| and the forme | 10.74       | United 1                                                                                                                                                                                                                                                                                                                                                                                                                                                                                                                                                                                                                                                                                                                                                                                                                                                                                                                                                                                                                                                                                                                                                                                                                                                                                                                                                                                                                                                                                                                                                                                                                                                                                                                                                                                                                                                                                                                                                                                                                                                                                                                       | den burnies                |                    |
| Protect       | 10.47       | STOLAT.                                                                                                                                                                                                                                                                                                                                                                                                                                                                                                                                                                                                                                                                                                                                                                                                                                                                                                                                                                                                                                                                                                                                                                                                                                                                                                                                                                                                                                                                                                                                                                                                                                                                                                                                                                                                                                                                                                                                                                                                                                                                                                                        | form Damage                |                    |
| 100           | m.77        | 173041                                                                                                                                                                                                                                                                                                                                                                                                                                                                                                                                                                                                                                                                                                                                                                                                                                                                                                                                                                                                                                                                                                                                                                                                                                                                                                                                                                                                                                                                                                                                                                                                                                                                                                                                                                                                                                                                                                                                                                                                                                                                                                                         | Carl Carlies               |                    |
| Name and      | 38.24       | 471044                                                                                                                                                                                                                                                                                                                                                                                                                                                                                                                                                                                                                                                                                                                                                                                                                                                                                                                                                                                                                                                                                                                                                                                                                                                                                                                                                                                                                                                                                                                                                                                                                                                                                                                                                                                                                                                                                                                                                                                                                                                                                                                         | Deff Contrains             |                    |
| Distant.      |             | STORE .                                                                                                                                                                                                                                                                                                                                                                                                                                                                                                                                                                                                                                                                                                                                                                                                                                                                                                                                                                                                                                                                                                                                                                                                                                                                                                                                                                                                                                                                                                                                                                                                                                                                                                                                                                                                                                                                                                                                                                                                                                                                                                                        | 64* 6a+649                 |                    |
| ter.          | 10.74       | APRIAM.                                                                                                                                                                                                                                                                                                                                                                                                                                                                                                                                                                                                                                                                                                                                                                                                                                                                                                                                                                                                                                                                                                                                                                                                                                                                                                                                                                                                                                                                                                                                                                                                                                                                                                                                                                                                                                                                                                                                                                                                                                                                                                                        | Gan Guman                  |                    |
| Patient.      |             | 173041                                                                                                                                                                                                                                                                                                                                                                                                                                                                                                                                                                                                                                                                                                                                                                                                                                                                                                                                                                                                                                                                                                                                                                                                                                                                                                                                                                                                                                                                                                                                                                                                                                                                                                                                                                                                                                                                                                                                                                                                                                                                                                                         | tian danias                |                    |
| wh.           | 38.79       | 17104F                                                                                                                                                                                                                                                                                                                                                                                                                                                                                                                                                                                                                                                                                                                                                                                                                                                                                                                                                                                                                                                                                                                                                                                                                                                                                                                                                                                                                                                                                                                                                                                                                                                                                                                                                                                                                                                                                                                                                                                                                                                                                                                         | sian cansay                |                    |
|               |             |                                                                                                                                                                                                                                                                                                                                                                                                                                                                                                                                                                                                                                                                                                                                                                                                                                                                                                                                                                                                                                                                                                                                                                                                                                                                                                                                                                                                                                                                                                                                                                                                                                                                                                                                                                                                                                                                                                                                                                                                                                                                                                                                |                            |                    |
|               | Acres 1410  | . Q.                                                                                                                                                                                                                                                                                                                                                                                                                                                                                                                                                                                                                                                                                                                                                                                                                                                                                                                                                                                                                                                                                                                                                                                                                                                                                                                                                                                                                                                                                                                                                                                                                                                                                                                                                                                                                                                                                                                                                                                                                                                                                                                           | he was                     |                    |
| 15 10         | <i>u 11</i> | Contraction in the local division in the loc | and the state of the state | Contraction of the |
|               |             |                                                                                                                                                                                                                                                                                                                                                                                                                                                                                                                                                                                                                                                                                                                                                                                                                                                                                                                                                                                                                                                                                                                                                                                                                                                                                                                                                                                                                                                                                                                                                                                                                                                                                                                                                                                                                                                                                                                                                                                                                                                                                                                                |                            | Q Show all         |
|               |             |                                                                                                                                                                                                                                                                                                                                                                                                                                                                                                                                                                                                                                                                                                                                                                                                                                                                                                                                                                                                                                                                                                                                                                                                                                                                                                                                                                                                                                                                                                                                                                                                                                                                                                                                                                                                                                                                                                                                                                                                                                                                                                                                |                            | 10.5               |
|               |             |                                                                                                                                                                                                                                                                                                                                                                                                                                                                                                                                                                                                                                                                                                                                                                                                                                                                                                                                                                                                                                                                                                                                                                                                                                                                                                                                                                                                                                                                                                                                                                                                                                                                                                                                                                                                                                                                                                                                                                                                                                                                                                                                |                            |                    |
|               |             |                                                                                                                                                                                                                                                                                                                                                                                                                                                                                                                                                                                                                                                                                                                                                                                                                                                                                                                                                                                                                                                                                                                                                                                                                                                                                                                                                                                                                                                                                                                                                                                                                                                                                                                                                                                                                                                                                                                                                                                                                                                                                                                                |                            |                    |