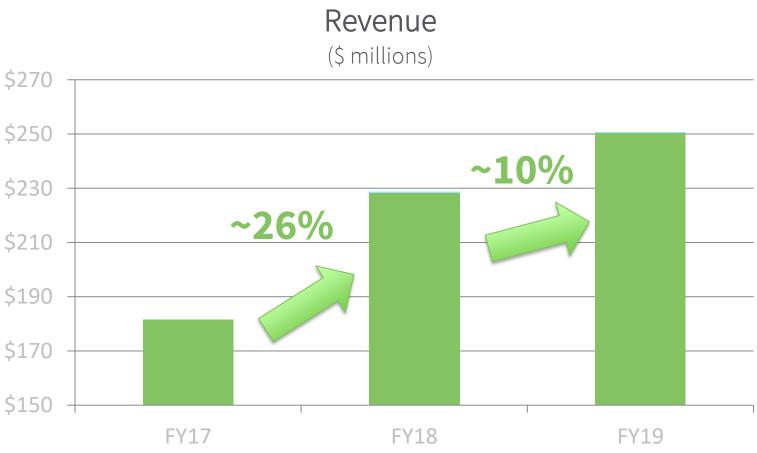

#### SUSTAINABLE GROWTH

#### IoT Products and Services:

- Double digit growth (including Accelerated acquisition)
- Cellular leads the way
- Strong growth in Services

IoT Solutions:

- Assuming >20% annual growth rate
- Strong in health and transportation verticals; Food/Retain next conquest
- Subscriber base and backlog have grown significantly
- DIGI.COM | PUBLIC | © DIGI INTERNATIONAL, INC. 13