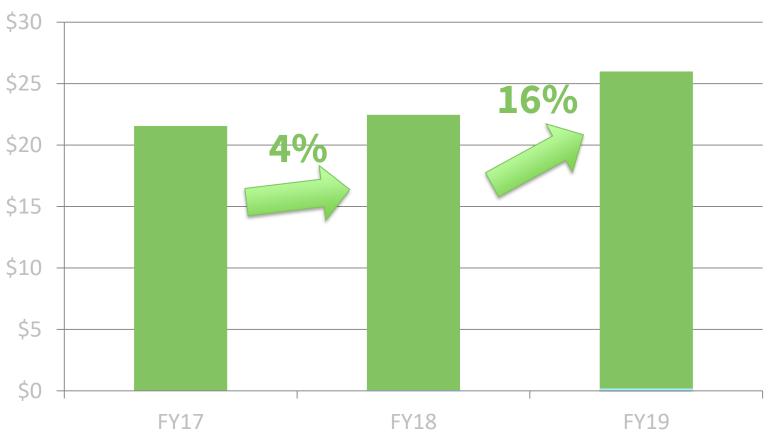

#### Adjusted EBITDA (\$ millions)

FY19 = mid-point of guidance issued 11/15/2018

FY19 = mid-point of guidance issued 11/15/2018